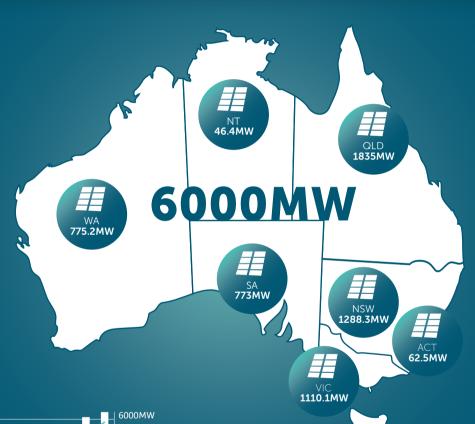

## Small-scale renewable energy installation capacity hits 6000MW

TAS **109.9MW** 

MORE THAN 1 IN 5 **HOUSES HAVE SOLAR PANELS** 

**ENOUGH TO POWER MORE** THAN 1.8 MILLION HOMES

MW CAPACITY AND **INSTALLATIONS OVER TIME** 