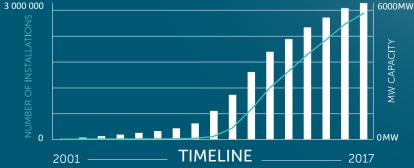

## Small-scale renewable energy installation capacity hits 6000MW

TAS **109.9MW** 

MORE THAN 1 IN 5 **HOUSES HAVE SOLAR PANELS** 

**ENOUGH TO POWER MORE** THAN 1.8 MILLION HOMES

MW CAPACITY AND **INSTALLATIONS OVER TIME** 