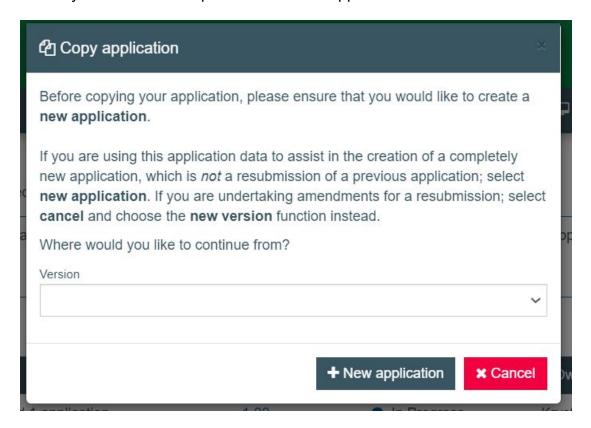

**Step 3**: Select 'Copy application' from the displayed list.

**Step 4:** A pop up box will appear asking you to confirm that you wish to copy the application. Select which version of the application you would like to copy. If no version is selected, the application as it currently stands will be copied. Select 'New application.'

**Step 5**: A final confirmation box will appear. We recommend you amend the application title at this stage to assist you in identifying each application in the portal. Select 'New application'.

You will now see both applications in your applications list.