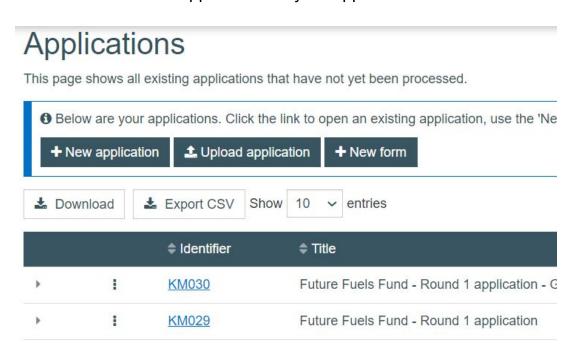

## How to copy an application in ARENANet

**Step 1**: From the <u>ARENANet portal</u> select "Applications" from the banner located at the top right of the screen.

Step 2: Select the three vertical dots located to the left of the application you wish to copy.

**Step 5**: A final confirmation box will appear. We recommend you amend the application title at this stage to assist you in identifying each application in the portal. Select 'New application'.

You will now see both applications in your applications list.