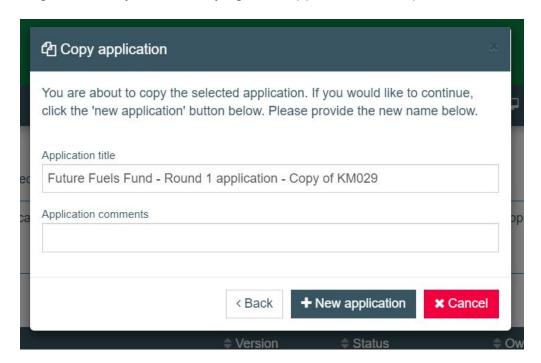

**Step 5**: A final confirmation box will appear. We recommend you amend the application title at this stage to assist you in identifying each application in the portal. Select 'New application'.

You will now see both applications in your applications list.