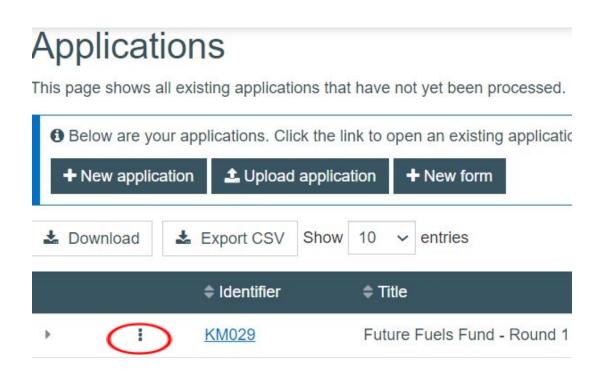

## How to copy an application in ARENANet

**Step 1**: From the <u>ARENANet portal</u> select "Applications" from the banner located at the top right of the screen.

Step 2: Select the three vertical dots located to the left of the application you wish to copy.