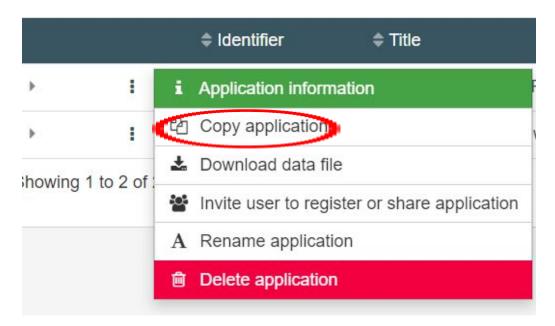

**Step 3**: Select 'Copy application' from the displayed list.

**Step 4:** A pop up box will appear asking you to confirm that you wish to copy the application. Select which version of the application you would like to copy. If no version is selected, the application as it currently stands will be copied. Select 'New application.'