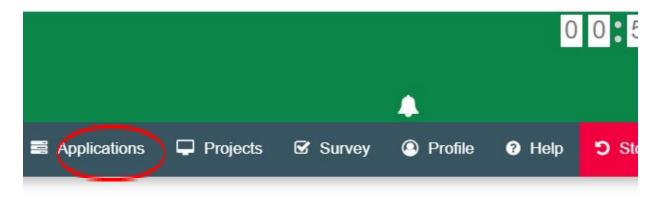

## How to copy an application in ARENANet

**Step 1**: From the <u>ARENANet portal</u> select "Applications" from the banner located at the top right of the screen.

Step 2: Select the three vertical dots located to the left of the application you wish to copy.